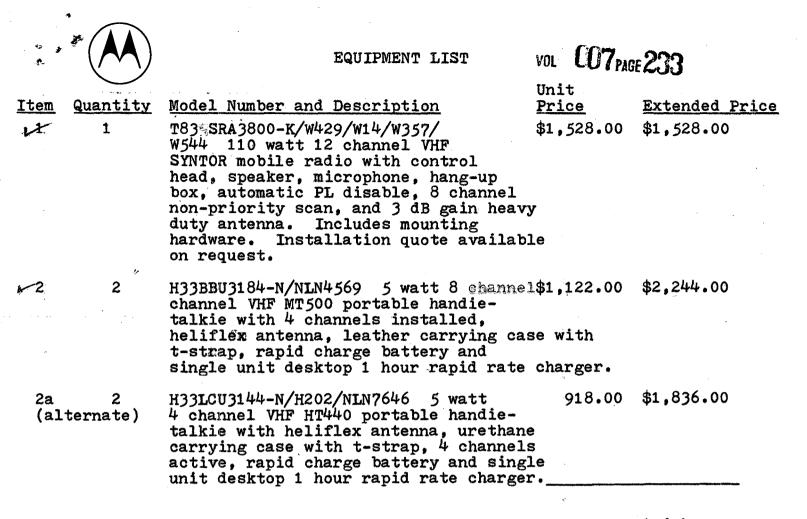

A motion was made by Commissioner Riley and seconded by Commissioner Odom to purchase Motorola radio equipment, at a total cost of \$3,772.00 incriminal justice grant funds, consisting of one mobile unit and two "handy talkie" units. The County will only have to pay 20 percent of the cost of these units. In approving the purchase, the court also voted to buy an additional mobile unit, at full price, but at a savings to the County, of \$200.00. All voted yes and none no. See attached.